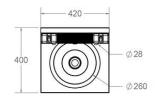

### **Dimensions**

Front to back: 400mm, Width: 420mm, Bowl depth: 140mm, Height: 1250mm, Bowl diameter: 260mm