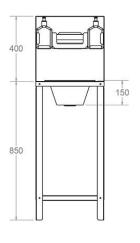

### **Dimensions**

Front to back: 400mm, Width: 420mm, Bowl depth: 140mm, Height: 1250mm, Bowl diameter: 260mm