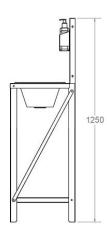

### **Dimensions**

Front to back: 400mm, Width: 420mm, Bowl depth: 140mm, Height: 1250mm, Bowl diameter: 260mm