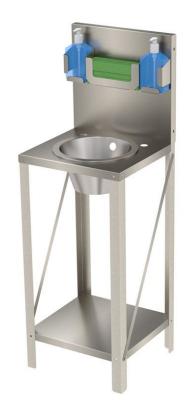

# WE256-COMPLETE FREESTANDING WASH BASIN UNIT

### **Description**

- Model WE256-COMPLETE is a stainless steel freestanding wash basin with support frame
- Stainless steel, 1.2mm thick
- Wash basin is mounted onto the stainless steel frame
- Drilled with one single 35mm tap hole
- The rear splashback neatly houses a soap bottle holder, sanitizer bottle holder and a paper towel dispenser making the unit fully self-contained hand washing unit
- Designed to be freestanding for areas where wall fixing is not possible
- Cost effective solution where point of use hand washing is required
- This unit has proven to be a popular solution in the coronavirus field hospitals

### **Includes**

- 32mm flush grated waste fitting
- Overflow plug and chain
- Stainless steel frame and shelf
- Rear upstand
- Two soap/sanitizer dispensers (bottles not included)
- Paper towel dispenser (towels not included)